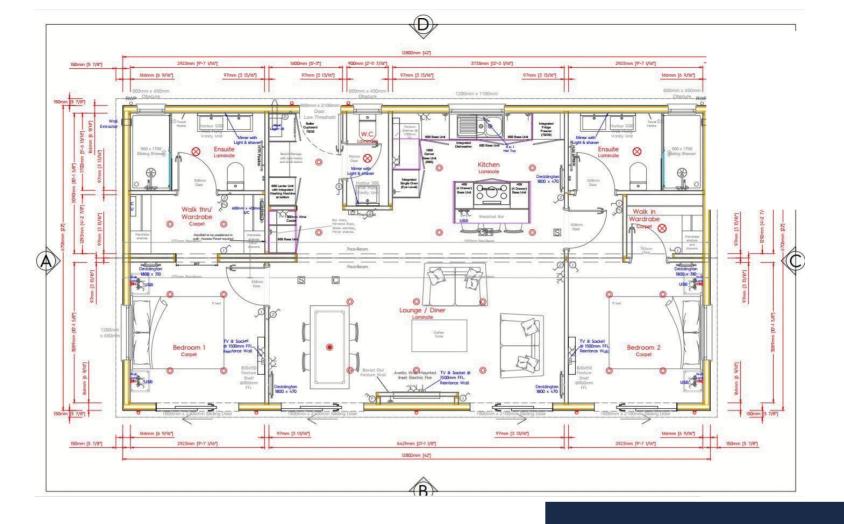

## Plot 6 The Green, St Pierre Country Park, Caldicot, Monmouthshire, NP26 5TT

£299,000

A tremendous opportunity to purchase a brand new park home located within the well-established and desirable St. Pierre Country Park. Plot 6 The Green is a two bedroom lodge with two bathrooms, one being an en-suite. The park is small, intimate and well-kept with facilities and amenities close to hand. The lifestyle and environment are without doubt of a very high standard with plenty to do or plenty not to do. There is wonderful countryside and the historic Chepstow town on your doorstep, golf, shopping, walking, ancient monuments, fishing and the oldest castle in the UK. Security of course is important and an access controlled entry is in operation. There is also a site office with a communal laundry facility available. Please note the images used are CGI generated images.

- A tremendous opportunity to purchase a brand new park home
- 42 x 22 Harbur H2C Lodge
- Located within the well-established St. Pierre Country Park
- Small, intimate and well-kept park with facilities and amenities
- Two-bedroom, two bathroom unit
- The park offers superb views across the Bristol Channel, Severn Bridge and coastline beyond