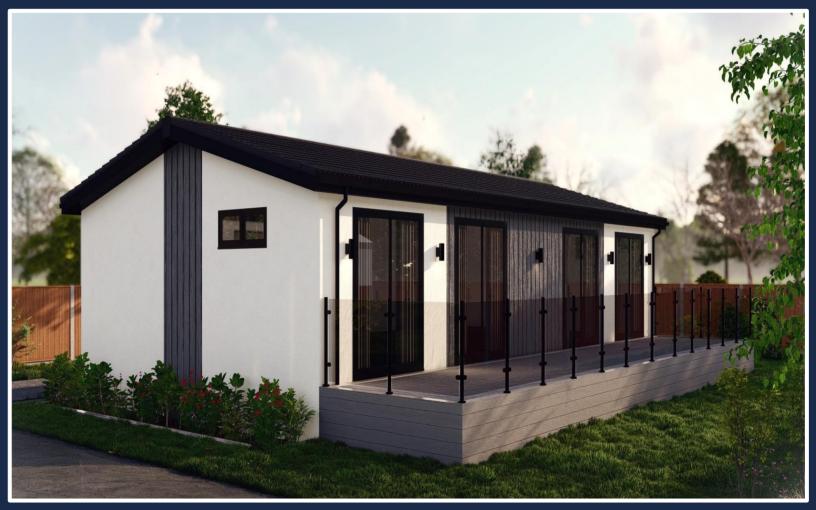

## Plot 6 The Green, St Pierre Country Park, Caldicot, Monmouthshire, NP26 5TT

£299,000

A tremendous opportunity to purchase a brand new park home located within the well-established and desirable St. Pierre Country Park. Plot 6 The Green is a two bedroom lodge with two bathrooms, one being an en-suite. The park is small, intimate and well-kept with facilities and amenities close to hand. The lifestyle and environment are without doubt of a very high standard with plenty to do or plenty not to do. There is wonderful countryside and the historic Chepstow town on your doorstep, golf, shopping, walking, ancient monuments, fishing and the oldest castle in the UK. Security of course is important and an access controlled entry is in operation. There is also a site office with a communal laundry facility available. Please note the images used are CGI generated images.

- A tremendous opportunity to purchase a brand new park home
- 42 x 22 Harbur H2C Lodge
- Located within the well-established St. Pierre Country Park
- Small, intimate and well-kept park with facilities and amenities
- Two-bedroom, two bathroom unit
- The park offers superb views across the Bristol Channel, Severn Bridge and coastline beyond