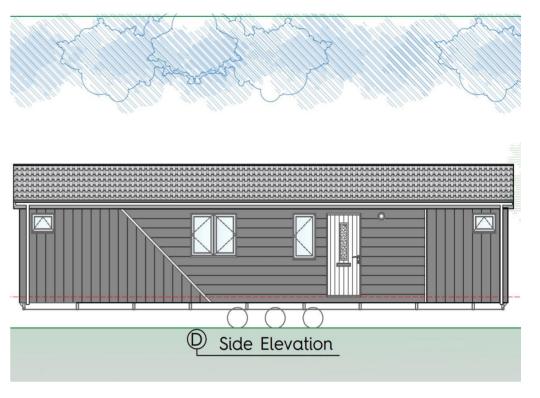

## Plot 6 The Green, St Pierre Country Park, Caldicot, Monmouthshire, NP26 5TT

£299,000

A tremendous opportunity to purchase a brand new park home located within the well-established and desirable St. Pierre Country Park. Plot 6 The Green is a two bedroom lodge with two bathrooms, one being an en-suite. The park is small, intimate and well-kept with facilities and amenities close to hand. The lifestyle and environment are without doubt of a very high standard with plenty to do or plenty not to do. There is wonderful countryside and the historic Chepstow town on your doorstep, golf, shopping, walking, ancient monuments, fishing and the oldest castle in the UK. Security of course is important and an access controlled entry is in operation. There is also a site office with a communal laundry facility available. Please note the images used are CGI generated images.

- A tremendous opportunity to purchase a brand new park home
- 42 x 22 Harbur H2C Lodge
- Located within the well-established St. Pierre Country Park
- Small, intimate and well-kept park with facilities and amenities
- Two-bedroom, two bathroom unit
- The park offers superb views across the Bristol Channel, Severn Bridge and coastline beyond