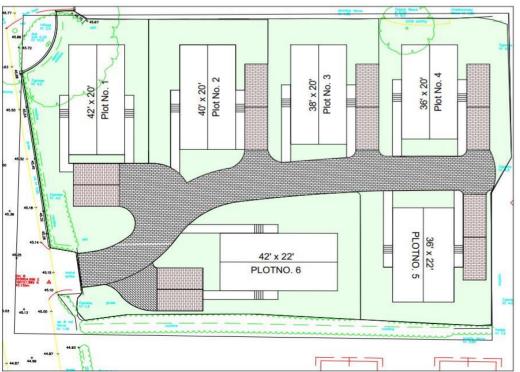

Plot 6 The Green, St Pierre Country Park, Caldicot, Monmouthshire, NP26 5TT

## Plot 6 The Green, St Pierre Country Park, Caldicot, Monmouthshire, NP26 5TT

£299,000

A tremendous opportunity to purchase a brand new park home located within the well-established and desirable St. Pierre Country Park. Plot 6 The Green is a two bedroom lodge with two bathrooms, one being an en-suite. The park is small, intimate and well-kept with facilities and amenities close to hand. The lifestyle and environment are without doubt of a very high standard with plenty to do or plenty not to do. There is wonderful countryside and the historic Chepstow town on your doorstep, golf, shopping, walking, ancient monuments, fishing and the oldest castle in the UK. Security of course is important and an access controlled entry is in operation. There is also a site office with a communal laundry facility available. Please note the images used are CGI generated images.