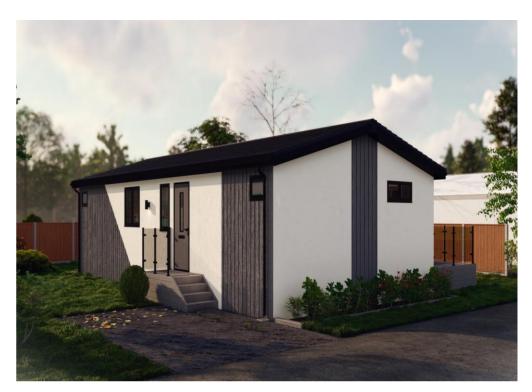

## Plot 6 The Green, St Pierre Country Park, Caldicot, Monmouthshire, NP26 5TT

£299,000

A tremendous opportunity to purchase a brand new park home located within the well-established and desirable St. Pierre Country Park. Plot 6 The Green is a two bedroom lodge with two bathrooms, one being an en-suite. The park is small, intimate and well-kept with facilities and amenities close to hand. The lifestyle and environment are without doubt of a very high standard with plenty to do or plenty not to do. There is wonderful countryside and the historic Chepstow town on your doorstep, golf, shopping, walking, ancient monuments, fishing and the oldest castle in the UK. Security of course is important and an access controlled entry is in operation. There is also a site office with a communal laundry facility available. Please note the images used are CGI generated images.

- A tremendous opportunity to purchase a brand new park home
- 42 x 22 Harbur H2C Lodge
- Located within the well-established St. Pierre Country Park
- Small, intimate and well-kept park with facilities and amenities
- Two-bedroom, two bathroom unit
- The park offers superb views across the Bristol Channel, Severn Bridge and coastline beyond