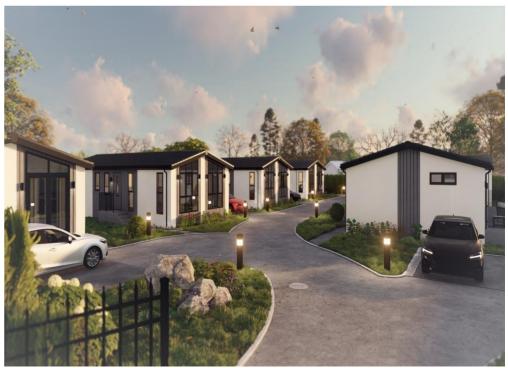

## Plot 6 The Green, St Pierre Country Park, Caldicot, Monmouthshire, NP26 5TT

£299,000

A tremendous opportunity to purchase a brand new park home located within the well-established and desirable St. Pierre Country Park. Plot 6 The Green is a two bedroom lodge with two bathrooms, one being an en-suite. The park is small, intimate and well-kept with facilities and amenities close to hand. The lifestyle and environment are without doubt of a very high standard with plenty to do or plenty not to do. There is wonderful countryside and the historic Chepstow town on your doorstep, golf, shopping, walking, ancient monuments, fishing and the oldest castle in the UK. Security of course is important and an access controlled entry is in operation. There is also a site office with a communal laundry facility available. Please note the images used are CGI generated images.

- A tremendous opportunity to purchase a brand new park home
- 42 x 22 Harbur H2C Lodge
- Located within the well-established St. Pierre Country Park
- Small, intimate and well-kept park with facilities and amenities
- Two-bedroom, two bathroom unit
- The park offers superb views across the Bristol Channel, Severn Bridge and coastline beyond