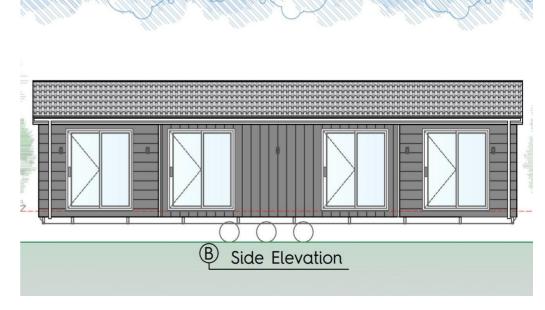

## Plot 6 The Green, St Pierre Country Park, Caldicot, Monmouthshire, NP26 5TT

£299,000

A tremendous opportunity to purchase a brand new park home located within the well-established and desirable St. Pierre Country Park. Plot 6 The Green is a two bedroom lodge with two bathrooms, one being an en-suite. The park is small, intimate and well-kept with facilities and amenities close to hand. The lifestyle and environment are without doubt of a very high standard with plenty to do or plenty not to do. There is wonderful countryside and the historic Chepstow town on your doorstep, golf, shopping, walking, ancient monuments, fishing and the oldest castle in the UK. Security of course is important and an access controlled entry is in operation. There is also a site office with a communal laundry facility available. Please note the images used are CGI generated images.

- A tremendous opportunity to purchase a brand new park home
- 42 x 22 Harbur H2C Lodge
- Located within the well-established St. Pierre Country Park
- Small, intimate and well-kept park with facilities and amenities
- Two-bedroom, two bathroom unit
- The park offers superb views across the Bristol Channel, Severn Bridge and coastline beyond